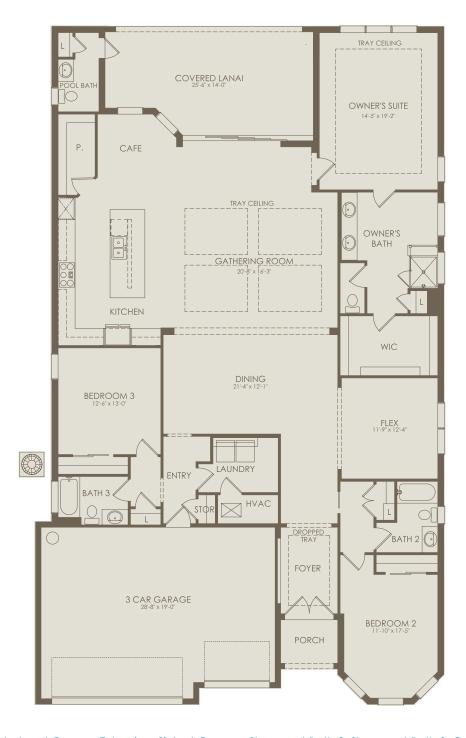

## Layton Floor Plan

**TERRENO** 

3-5 Bedrooms \* 4-5 Bathrooms \* 3 Car Garage

## Floor 1

Options not selected include: 4' Garage Extension, Sink at Garage, Shower at Bath 2, Shower at Bath 3, Outdoor Kitchen Prep at Covered Lanai, Bedroom 5, Dropped Tray Ceiling at Flex, Enclosed Flex Room, Kitchen Layout for Built-In Fridge, Cabinets at Laundry, Dual Washer / Dryers at Laundry, Sink at Laundry, Super Walk-In Shower at Owner's Bath, Tub at Owner's Bath, Door at Owner's Suite, Loft, Wet Bar at Loft