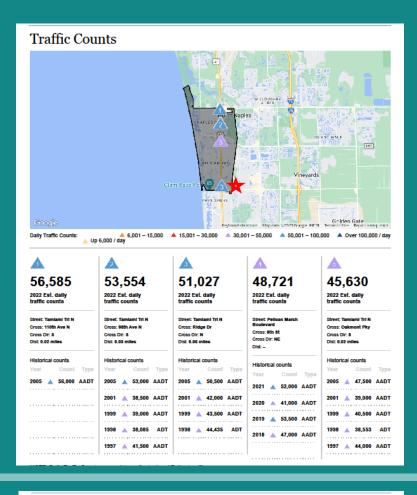

ow

Are you ready to claim your stake in the vibrant hospitality landscape of Naples? Opportunities like The Franklin Social Club Bar and Restaurant are a rare find. Act swiftly to secure your position in this thriving community.

Reach out to us, your experienced Broker, for a confidential discussion on how to embark on your entrepreneurial journey with The Franklin Social Club.

Don't let this golden opportunity slip through your fingers. The stage is set, the cocktails are waiting, and the future is yours to shape. Make your mark in the heart of Naples, exclusively at The Franklin Social Club.

# Call Us Today for Pricing and Details!

Keith A. Sipnick P.A.

٠.

Toni Stout LLC

239.572.4151

239-285-1404

MyNaplesBroker@gmail.com

AntonetteStout@gmail.com



# **Traffic Counts**