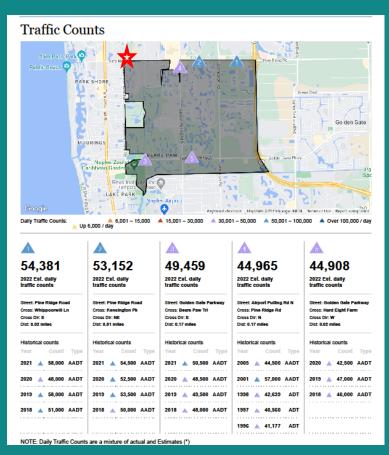

It Now

Are you ready to claim your stake in the vibrant hospitality landscape of Naples? Opportunities like The Franklin Social Club Bar and Restaurant are a rare find. Act swiftly to secure your position in this thriving community.

Reach out to us, your experienced Broker, for a confidential discussion on how to embark on your entrepreneurial journey with The Franklin Social Club.

Don't let this golden opportunity slip through your fingers. The stage is set, the cocktails are waiting, and the future is yours to shape. Make your mark in the heart of Naples, exclusively at The Franklin Social Club.

# Call Us Today for Pricing and Details!

Keith A. Sipnick P.A.

٠.

Toni Stout LLC

239.572.4151

239-285-1404

MyNaplesBroker@gmail.com

AntonetteStout@gmail.com



# **Traffic Counts**