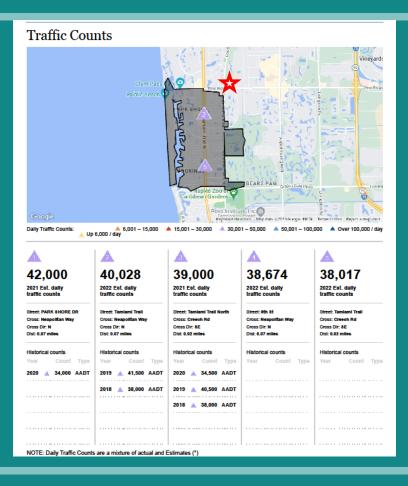

e It Now

Are you ready to claim your stake in the vibrant hospitality landscape of Naples? Opportunities like The Franklin Social Club Bar and Restaurant are a rare find. Act swiftly to secure your position in this thriving community.

Reach out to us, your experienced Broker, for a confidential discussion on how to embark on your entrepreneurial journey with The Franklin Social Club.

Don't let this golden opportunity slip through your fingers. The stage is set, the cocktails are waiting, and the future is yours to shape. Make your mark in the heart of Naples, exclusively at The Franklin Social Club.

# Call Us Today for Pricing and Details!

Keith A. Sipnick P.A.

٠.

Toni Stout LLC

239.572.4151

239-285-1404

MyNaplesBroker@gmail.com

AntonetteStout@gmail.com



# **Traffic Counts**