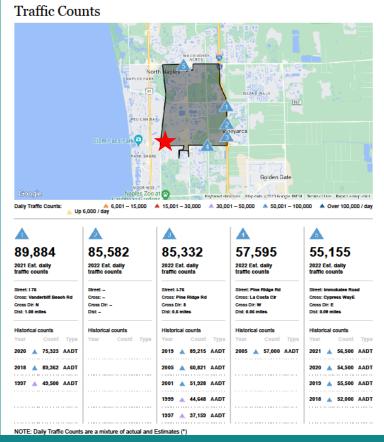

Are you ready to claim your stake in the vibrant hospitality landscape of Naples? Opportunities like The Franklin Social Club Bar and Restaurant are a rare find. Act swiftly to secure your position in this thriving community.

Reach out to us, your experienced Broker, for a confidential discussion on how to embark on your entrepreneurial journey with The Franklin Social Club.

Don't let this golden opportunity slip through your fingers. The stage is set, the cocktails are waiting, and the future is yours to shape. Make your mark in the heart of Naples, exclusively at The Franklin Social Club.

# Call Us Today for Pricing and Details!

Keith A. Sipnick P.A.

٠.

Toni Stout LLC

239.572.4151

239-285-1404

MyNaplesBroker@gmail.com

AntonetteStout@gmail.com



# **Traffic Counts**