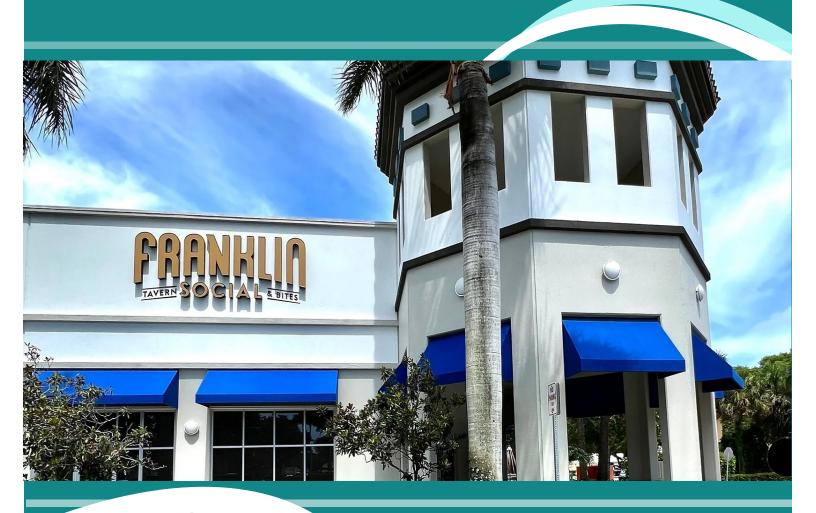

Fully Operational

End Cap

Great Location

5926 Premier Way Ste 100, Naples, Florida 34109

#### Franklin Social Club

- LOCATON IN NAPLES FLORIDA
- COLLIER COUNTY FLORIDA
- END CAP LOCATION
- EASY PARKING
- READY FOR NEW LEADERSHIP
- GREAT LAYOUT AND DESIGN
- EXPANSIVE OUTDOOR LOUNGE
- INFASTRUCTURE IN PLACE
- LIVE MUSIC VENUE
- GREAT BUILDOUT

A Thriving Oasis Awaits Your Vision: Located on the coveted end cap, The Franklin Social Club Bar and Restaurant has firmly established itself as a social hub, attracting both loyal locals and curious tourists. With its modern, inviting ambiance and a successful operation already in place, this is your canvas to create the next chapter of hospitality excellence.