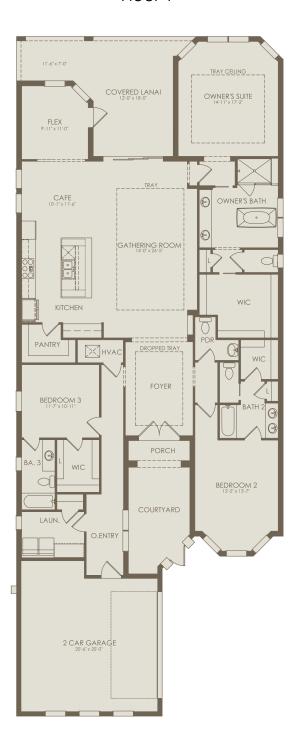

Regency Floor Plan
3 Bedrooms \* 3.5-4 Bathrooms \* 2 Car Garage

## Floor 1

Options not selected include: 4' Garage Extension, Sink at Garage, Shower at Bath 2, Shower at Bath 3, Base Cabinets at Cafe, Coverd Lanai Extension with Pool Bath, Outdoor Kitchen Prep 2 at Covered Lanai, Outdoor Kitchen Prep at Covered Lanai, Double Doors at Flex, Zero Corner Sliding Glass Door at Gathering Room, Entertainment Package at Kitchen, Kitchen Layout 8, Full Laundry Upgrade, Tub at Laundry, Door at Owner's Suite