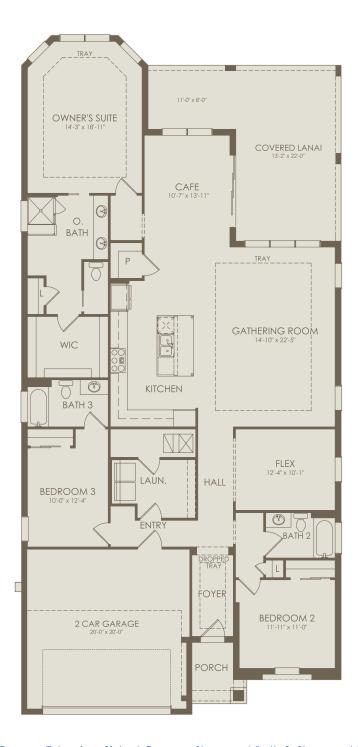

Brixton Floor Plan

3-4 Bedrooms \* 3-3.5 Bathrooms \* 2 Car Garage

## Floor 1

Options not selected include: 4' Garage Extension, Sink at Garage, Shower at Bath 2, Shower at Bath 3, Pocket Door at Bedroom 2, Sliding Glass Door at Cafe, Outdoor Living, Pool Bath, Fireplace Pre-Plumb at Outdoor Living, Outdoor Kitchen Prep at Covered Lanai, Bedroom 4, Double Doors at Flex, Dropped Tray at Flex, Zero Corner Sliding Glass Door at Gathering Room, Kitchen Layout 8 - Pro Series Kitchen, Full Laundry Upgrade, Tub at Laundry, Owner's Bath 3, Owner's Bath 6, Door at Owner's Suite