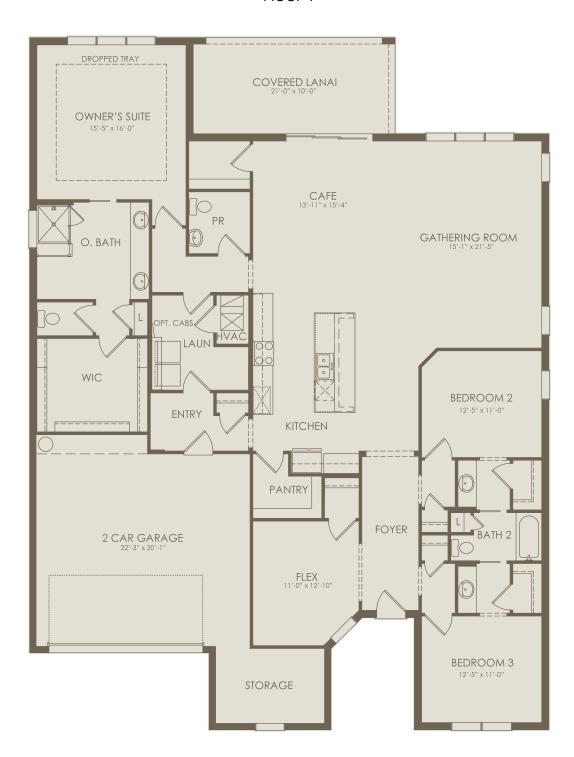

Reverence Floor Plan 3 Bedrooms \* 2.5-3.5 Bathrooms \* 2-3 Car Garage

## Floor 1

Options not selected include: 4' Garage Extension, Shower at Bath 2, Covered Lanai Extension, Patio Extension, Outdoor Kithen Prep. at Covered Lanai, Drop Zone at Entry, Enclosed Flex Room, Dropped Tray Ceiling at Flex, Extended Gathering Room, Pocket Sliding Glass Door at Gathering Room, Tray Ceiling at Gathering Room, Zero Corner Door at Gathering Room, Ent. Package at Kitchen, Kitchen w/ Built-Ins, Laundry Upgrade, Sink at Laundry, Owner's Bath 6, Tub at Owner's Bath, Pool Bath, Golf Cart Garage